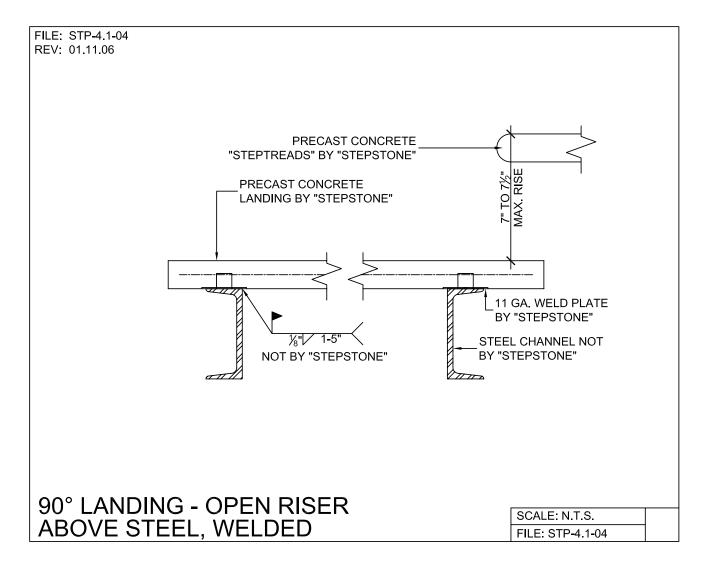

Steel Stringer System - Support Details

PRECAST CONCRETE TREADS, LANDINGS, AND BALCONIES SHOWN ON PLANS SHALL BE FROM THE "STEPTREAD" SYSTEM BY "STEPSTONE, INC." OF GARDENA, CA. FOR STEEL OR WOOD CONSTRUCTION. THE MANUFACTURER IS TO SUPPLY ALL PRECAST CONCRETE PARTS WITH EACH "STEPTREAD" AND FEATURING EITHER CAST IN THREADED INSERTS FOR BOLTING OR AN EMBEDDED BOTTOM WELD PLATE FOR WELDING. ALL REINFORCING AND CONNECTIONS WILL BE ZINC PLATED. ONLY ITEMS NOTED BY "STEPSTONE, INC." SHALL BE FURNISHED BY "STEPSTONE, INC." SUCH ITEMS SHALL BE INSTALLED BY OTHERS.